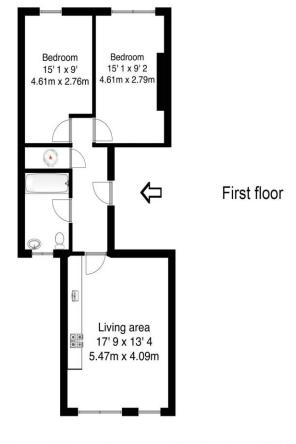

Flat 1 5a Church Street Walton-On-Thames Surrey KT12 2QP

£1450pcm + Initial deposit

Approximate gross internal floor area 657 Sq Ft 61 Sq M

Whilst every attempt has been made to ensure the accuracy of the floor plan contained here, measurements are approximate and no responsibility is taken for any error, omission, or mis-statement. The plan is for illustrative purposes only and should be used as such by any prospective purchaser.